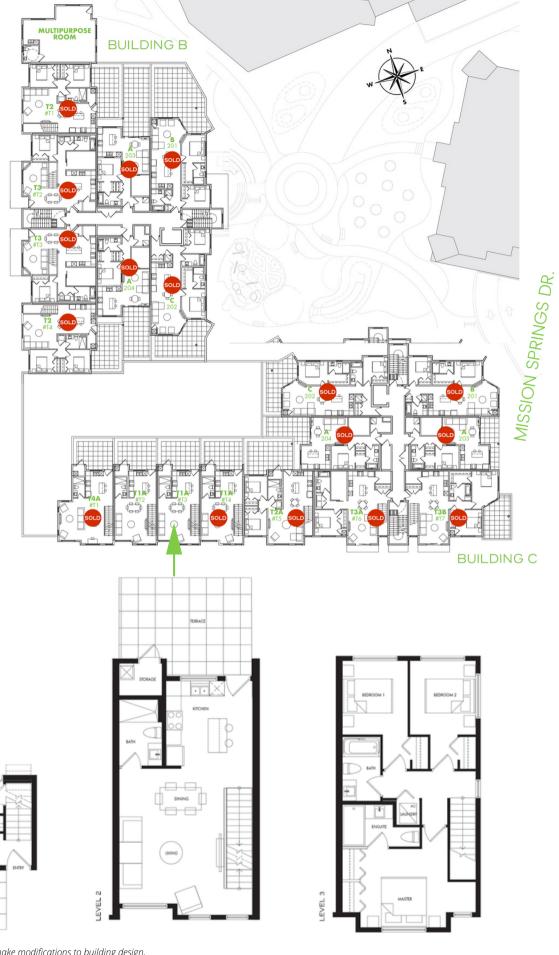

#### HOME DETAILS

- TIA Plan
- 1445 sq. ft. Interior
- 3 Bedrooms + Den
- 3 Bathrooms
- Oasis Interior Package
- Building C
- 3-story Design
- SW Orientation
- Facing Open Park
- 2 Parking Stalls
- \$509.05/mo Strata Fees

*E.*&O.*E.* The developer reserves the right to make modifications to building design, specifications, features and floor plans. All illustrations and renderings are artistic representations only. This is not an offering for sale. Only such offering can be made with a disclosure statement.