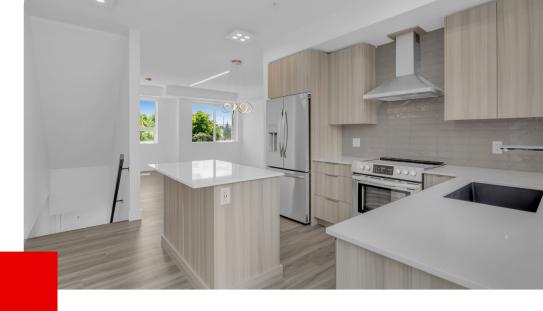

# **MOVE-IN READY!**

Welcome to 103C, perfectly situated on the perimeter of the Green Square Vert community facing an open park area! Offering a spacious 1,445 sq. ft. of living space accompanied by sophisticated design, and smart utilization of space. Inside this home, you will find quartz countertops, Europeaninspired flat panel cabinetry, stainless appliances, and luxury vinyl plank flooring in the main living areas.

#### HOME DETAILS

- TIA Plan
- 1445 sq. ft. Interior
- 3 Bedrooms + Den
- 3 Bathrooms
- Oasis Interior Package
- Building C
- 3-story Design
- SW Orientation
- Facing Open Park
- 2 Parking Stalls
- \$509.05/mo Strata Fees