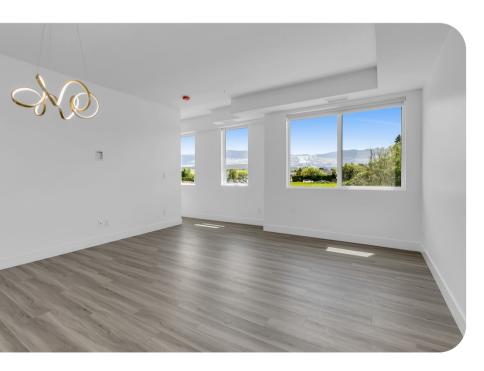

# **MOVE-IN READY!**

Welcome to 103C, perfectly situated on the perimeter of the Green Square Vert community facing an open park area! Offering a spacious 1,445 sq. ft. of living space accompanied by sophisticated design, and smart utilization of space. Inside this home, you will find quartz countertops, Europeaninspired flat panel cabinetry, stainless appliances, and luxury vinyl plank flooring in the main living areas.

#### HOME DETAILS

- TIA Plan
- 1445 sq. ft. Interior
- 3 Bedrooms + Den
- 3 Bathrooms
- Oasis Interior Package
- Building C
- 3-story Design
- SW Orientation
- Facing Open Park
- 2 Parking Stalls
- \$509.05/mo Strata Fees