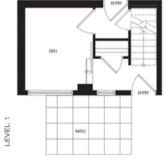

## PLAN T1A

**INDOOR** 1445 sq.ft.

**PATIO** 90 sq.ft. **TERRACE** 252 sq.ft.

**PRIMARY BEDROOM** 11'4" x 10'4"

> **BEDROOM 1** 8'8" x 9'9"

**BEDROOM 2** 8'8" x 9'9"

> **DEN** 8'4" x 11'0"

LIVING/DINING 13'11" x 17'11"

#### HOME DETAILS

- TIA Plan
- 1445 sq. ft. Interior
- 3 Bedrooms + Den
- 3 Bathrooms
- Oasis Interior Package
- Building C
- 3-story Design
- SW Orientation
- Facing Open Park
- 2 Parking Stalls
- \$509.05/mo Strata Fees