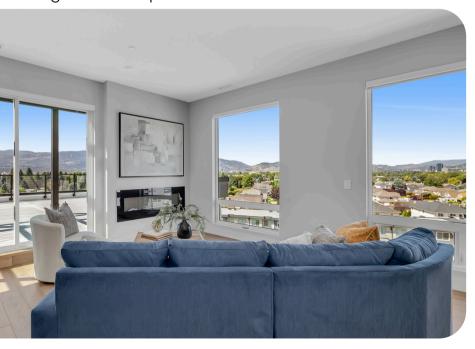

## **MOVE-IN READY!**

An extraordinary lifestyle awaits at 701B!

This sprawling penthouse offers 1,777 sq. ft. of luxury indoor living with oversized slider doors expanding your living space to the 656 sq. ft. serene terrace with spectacular views of Okanagan Lake and the surrounding mountainscape. Featuring a timeless design, this home is styled with glossy white cabinetry, marble-inspired quartz, a premium integrated Fisher Paykel appliance package, modern Kuzco lighting, and a sophisticated mix of black and gold accent pieces.

## **HOME DETAILS**

- PH2 Plan
- 1,777 sq. ft. Interior
- 3 Bedrooms
- 2 Bathrooms
- Custom Penthouse Interior Package
- Building B
- 7th Floor
- NE Orientation
- Unobstructed Lake & Mountain Views
- 2 Parking Stalls
- \$591.38/mo Strata Fees