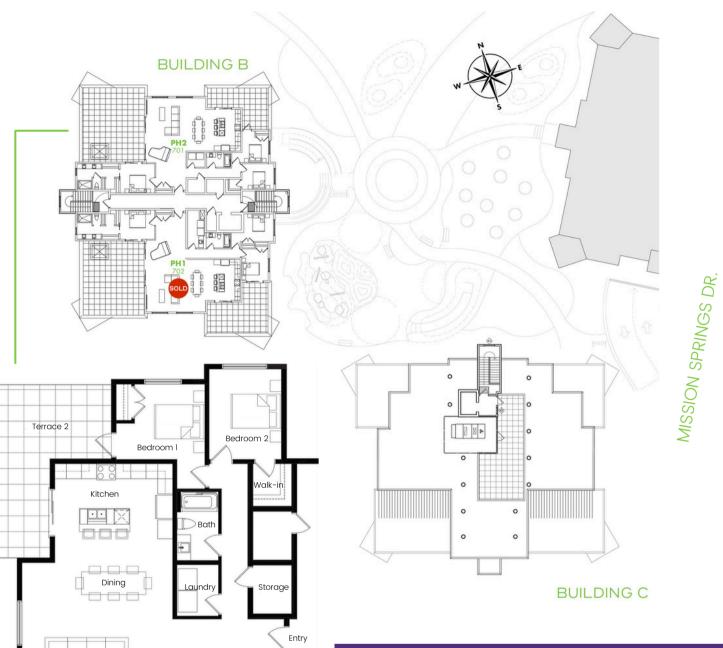

## **HOME DETAILS**

- PH2 Plan
- 1,777 sq. ft. Interior
- 3 Bedrooms
- 2 Bathrooms
- Custom Penthouse Interior Package
- Building B
- 7th Floor
- NE Orientation
- Unobstructed Lake & Mountain Views
- 2 Parking Stalls
- \$591.38/mo Strata Fees

## PROPERTY SPECIALIST

Jesse Griffith 250.826.3623 jgriffith@troikagroup.ca

live smart. live vert.

**PLAN PH2** 

**INDOOR** 

1777 sq.ft.

**TERRACE 1** 

656 sq.ft.