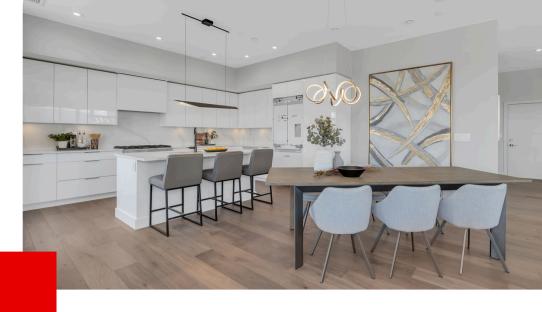

## **MOVE-IN READY!**

An extraordinary lifestyle awaits at 701B!

This sprawling penthouse offers 1,777 sq. ft. of luxury indoor living with oversized slider doors expanding your living space to the 656 sq. ft. serene terrace with spectacular views of Okanagan Lake and the surrounding mountainscape. Featuring a timeless design, this home is styled with glossy white cabinetry, marble-inspired quartz, a premium integrated Fisher Paykel appliance package, modern Kuzco lighting, and a sophisticated mix of black and gold accent pieces.

## **HOME DETAILS**

- PH2 Plan
- 1,777 sq. ft. Interior
- 3 Bedrooms
- 2 Bathrooms
- Custom Penthouse Interior Package
- Building B
- 7th Floor
- NE Orientation
- Unobstructed Lake & Mountain Views
- 2 Parking Stalls
- \$591.38/mo Strata Fees