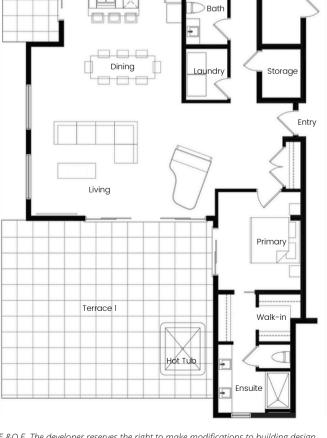

## PROPERTY SPECIALIST

Jesse Griffith 250.826.3623 jgriffith@troikagroup.ca

live smart. live vert.

**PLAN PH2** 

**INDOOR** 

1777 sq.ft.

**TERRACE 1** 

656 sq.ft.

**TERRACE 2** 

244 sq.ft.

PRIMARY BEDROOM

13'0" x 11'0"

**BEDROOM 1** 10'0" x 11'8"

BEDROOM 2

12'0" x 9'6"

LIVING/DINING 20'6" x 23'0"