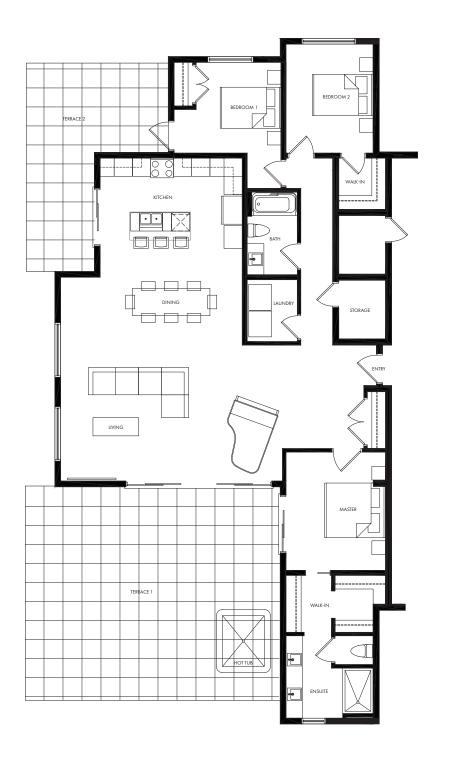

## PENTHOUSE Floorplan

#### 3 BEDROOM 2 BATH

Indoor Sq. Ft. 1860 Terrace (1+2) Sq. Ft. 996

Master Bedroom 13'0" x 11'0"

Bedroom 1 10'0" x 12'0"

Bedroom 2 11'2" x 10'5"

Living / Dining 20'3" x 23'0"

#### 3 BEDROOM 2 BATH

Indoor Sq. Ft. 1777 Terrace (1+2) Sq. Ft. 900

Master Bedroom 13'0" x 11'0"

> Bedroom 1 10'0" x 11'8"

Bedroom 2 12'0" x 9'6"

Living / Dining 20'6" x 23'0"

# PENTHOUSE FLOORPLAN

GREEN SQUARE VERT.