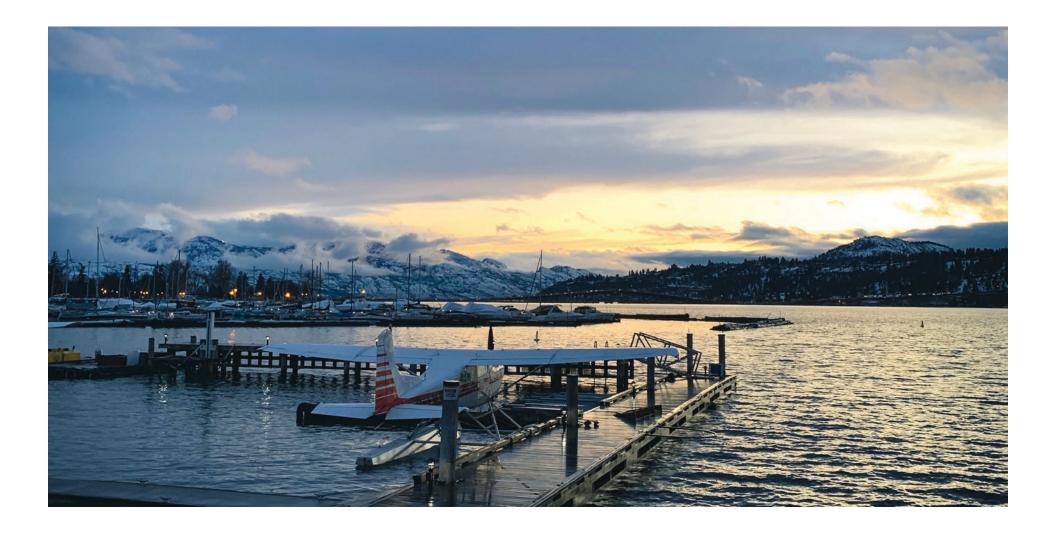

#### WORLD-CLASS AND MORE.

Craving a last-minute trip to Vancouver? Only a 5-minute drive from Green Square Vert, you can fly directly to downtown Vancouver from the Eldorado waterfront resort.

Arrive at the penthouse floor via secure elevator access. As you enter the penthouse suite, you are met with an inviting flow of air, light, and movement throughout, with oversized windows showcasing the breathtaking elevated views of Kelowna. Simultaneously experience openness and intimacy, with an open concept floor plan and individual custom characteristics of each living space.