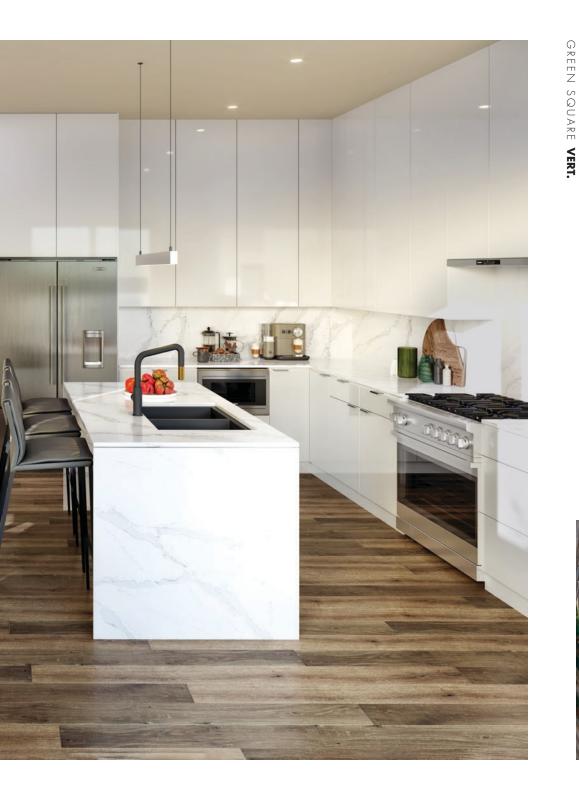

# CREATE DELICIOUS MEMORIES IN STYLE.

LIVE SMART. LIVE VERT.

The kitchen features a timeless design with glossy white cabinetry and marble-inspired quartz carried from countertop to backsplash. Enjoy cooking with a premium Miele appliance package including an integrated counter depth fridge, drawer dishwasher, and range hood vent.