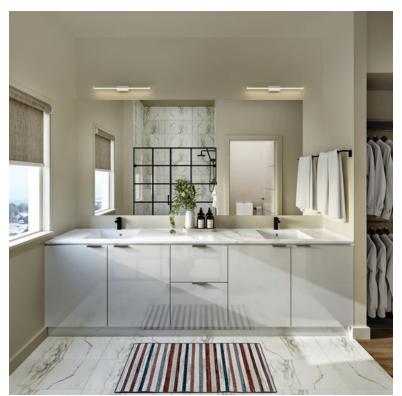

Unrivaled Okanagan Lake and mountain views continue in the primary suite through the large patio doors, creating a personal sanctuary to unwind. As you pass the walk-through closet, you enter the primary ensuite, utilizing a sophisticated mix of calacutta quartz, marble tile, and matte black accents for the perfect blend of style and functionality.