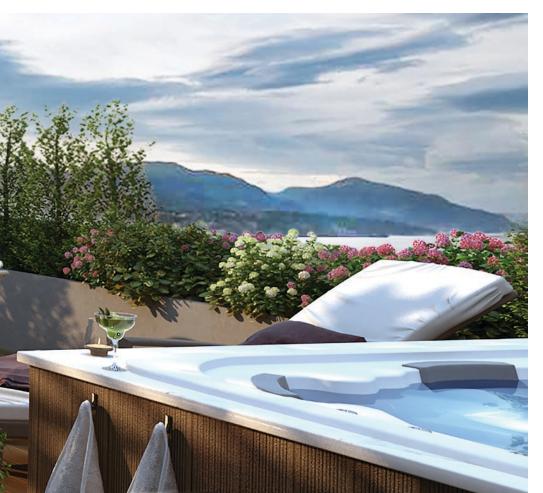

### TRANSITION FROM INDOOR TO OUTDOOR LIVING SEAMLESSLY.

Bask in your own private 1,000 sq. ft. outdoor oasis. Offering panoramic views of the illustrious Okanagan Valley from the early morning sun to the colourful sky at sunset as the sun falls behind the mountain tops. Ideal for entertaining friends or relaxing in your hot tub spa with a glass of artisanal Okanagan wine.