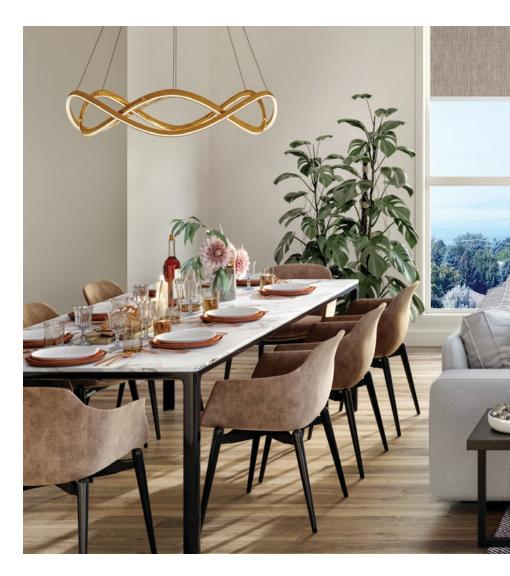

# CREATE DELICIOUS MEMORIES IN STYLE.

LIVE SMART. LIVE VERT.

The kitchen features a timeless design with glossy white cabinetry and marble-inspired quartz carried from countertop to backsplash. Enjoy cooking with a premium Miele appliance package including an integrated counter depth fridge, drawer dishwasher, and range hood vent.