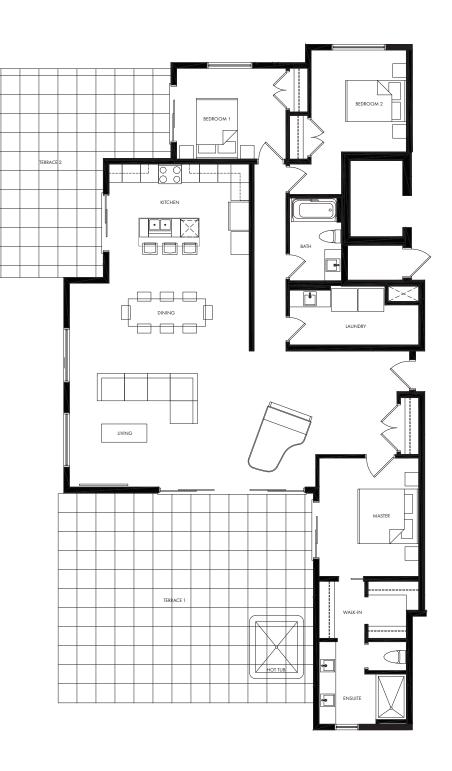

#### 3 BEDROOM 2 BATH

Indoor Sq. Ft. 1860 Terrace (1+2) Sq. Ft. 996

Master Bedroom 13'0" x 11'0"

Bedroom 1 10'0" x 12'0"

Bedroom 2 11'2" x 10'5"

Living / Dining 20'3" x 23'0"

## PENTHOUSE Floorplan

#### 3 BEDROOM 2 BATH

Indoor Sq. Ft. 1777 Terrace (1+2) Sq. Ft. 900

Master Bedroom 13'0" x 11'0"

> Bedroom 1 10'0" x 11'8"

Bedroom 2 12'0" x 9'6"

Living / Dining 20'6" x 23'0"

# PENTHOUSE FLOORPLAN

GREEN SQUARE VERT.