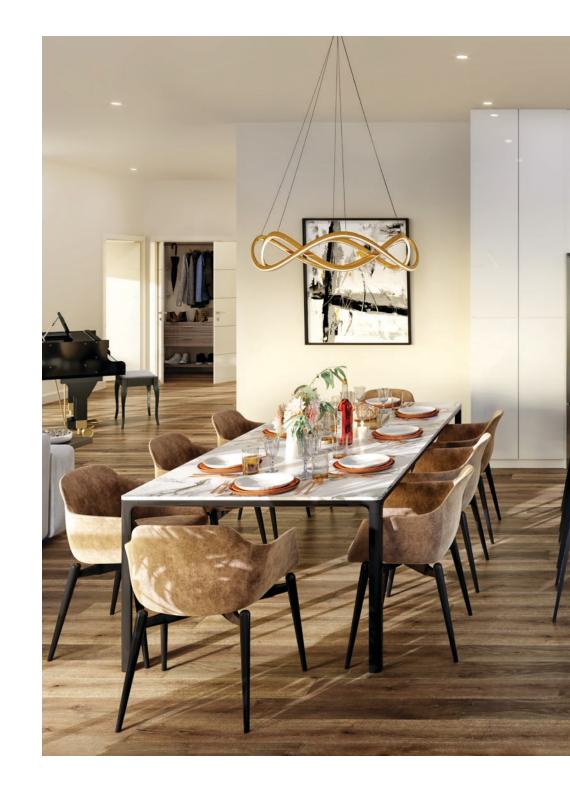

#### WORLD-CLASS AND MORE.

Craving a last-minute trip to Vancouver? Only a 5-minute drive from Green Square Vert, you can fly directly to downtown Vancouver from the Eldorado waterfront resort.

Arrive at the penthouse floor via secure elevator access. As you enter the penthouse suite, you are met with an inviting flow of air, light, and movement throughout, with oversized windows showcasing the breathtaking elevated views of Kelowna. Simultaneously experience openness and intimacy, with an open concept floor plan and individual custom characteristics of each living space.

#### ELEVATED LIVING Refined.