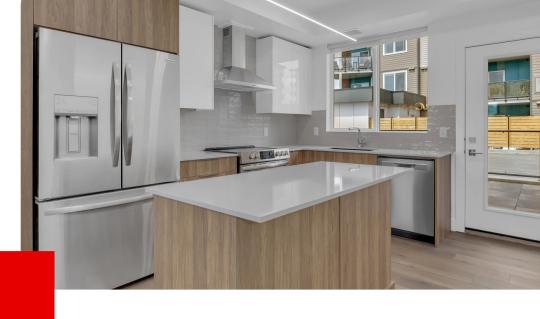

## **MOVE-IN READY!**

Welcome to 102C, perfectly situated on the perimeter of the Green Square Vert community facing an open park area! Offering a spacious 1,445 sq. ft. of living space accompanied by sophisticated design, and smart utilization of space. Inside this home, you will find quartz countertops, Europeaninspired flat panel cabinetry, stainless appliances, and luxury vinyl plank flooring in the main living areas.

### **HOME DETAILS**

T1A Plan

- 1445 sq. ft. Interior
- 3 Bedrooms + Den
- 3 Bathrooms
- Orchid Interior Package
- Building C
- 3-story Design
- SW Orientation
- Facing Open Park
- 2 Parking Stalls
- \$616.29/mo Strata Fees