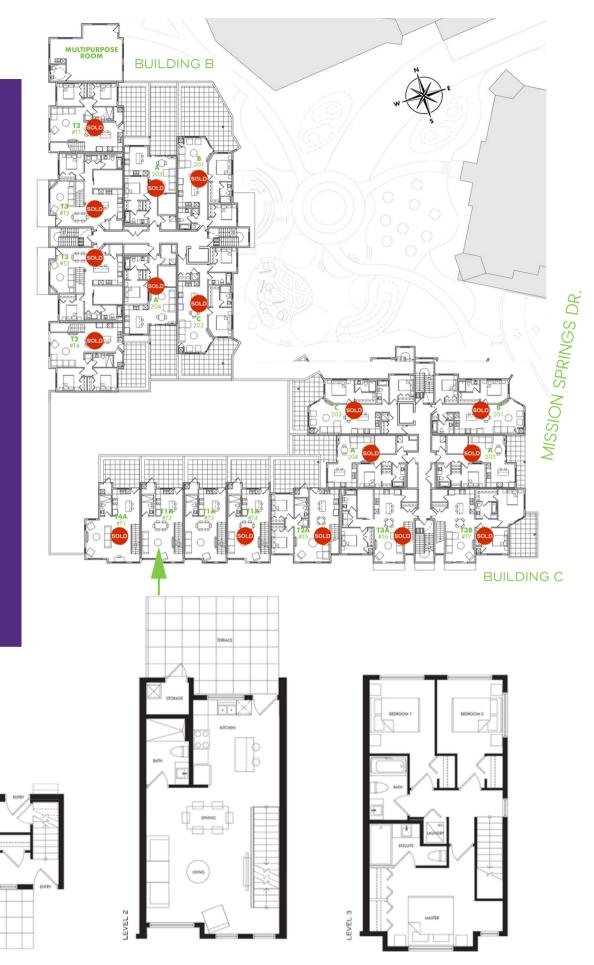

### **HOME DETAILS**

T1A Plan

- 1445 sq. ft. Interior
- 3 Bedrooms + Den
- 3 Bathrooms
- Orchid Interior Package
- Building C
- 3-story Design
- SW Orientation
- Facing Open Park
- 2 Parking Stalls
- \$616.29/mo Strata Fees

# **PLAN T1A**

INDOOR 1445 sq.ft.

PATIO 90 sq.ft. TERRACE 252 sq.ft.

PRIMARY BEDROOM
11'4" x 10'4"

**BEDROOM 1** 8'8" x 9'9"

**BEDROOM 2** 8'8" x 9'9"

**DEN** 8'4" x 11'0"

LIVING/DINING 13'11" x 17'11"