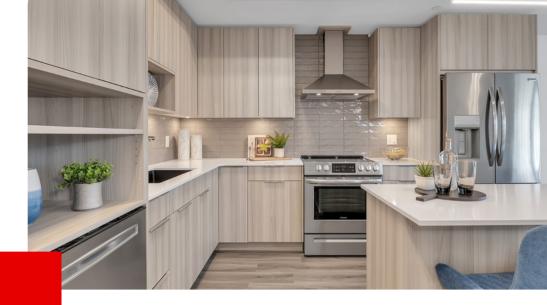

## **MOVE-IN READY!**

Welcome to 601B, the last available sixth-floor home in Building B. Enjoy both beautiful morning sunshine and coffee on your private deck with a backdrop of spectacular elevated views of Kelowna Mountain. Accompanying the stunning views are thoughtful design and a meticulously curated interior package showcasing calming grey hues, contemporary chrome fixtures, quartz countertops, and stainless appliances.

HOME DETAILS

- B Plan
- 900 sq. ft. Interior
- 2 Bedrooms
- 2 Bathrooms
- Oasis Interior Package
- Building B
- 6th Floor
- NE Orientation
- City & Mountain Views
- 2 Parking Stalls
- \$376.12/mo Strata Fees