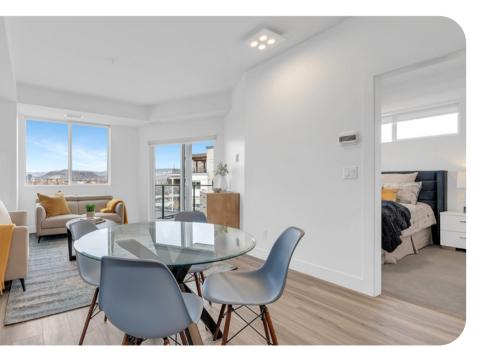

## **MOVE-IN READY!**

Welcome to 601B, the last available sixth-floor home in Building B. Enjoy both beautiful morning sunshine and coffee on your private deck with a backdrop of spectacular elevated views of Kelowna Mountain. Accompanying the stunning views are thoughtful design and a meticulously curated interior package showcasing calming grey hues, contemporary chrome fixtures, quartz countertops, and stainless appliances.

HOME DETAILS

- B Plan
- 900 sq. ft. Interior
- 2 Bedrooms
- 2 Bathrooms
- Oasis Interior Package
- Building B
- 6th Floor
- NE Orientation
- City & Mountain Views
- 2 Parking Stalls
- \$376.12/mo Strata Fees