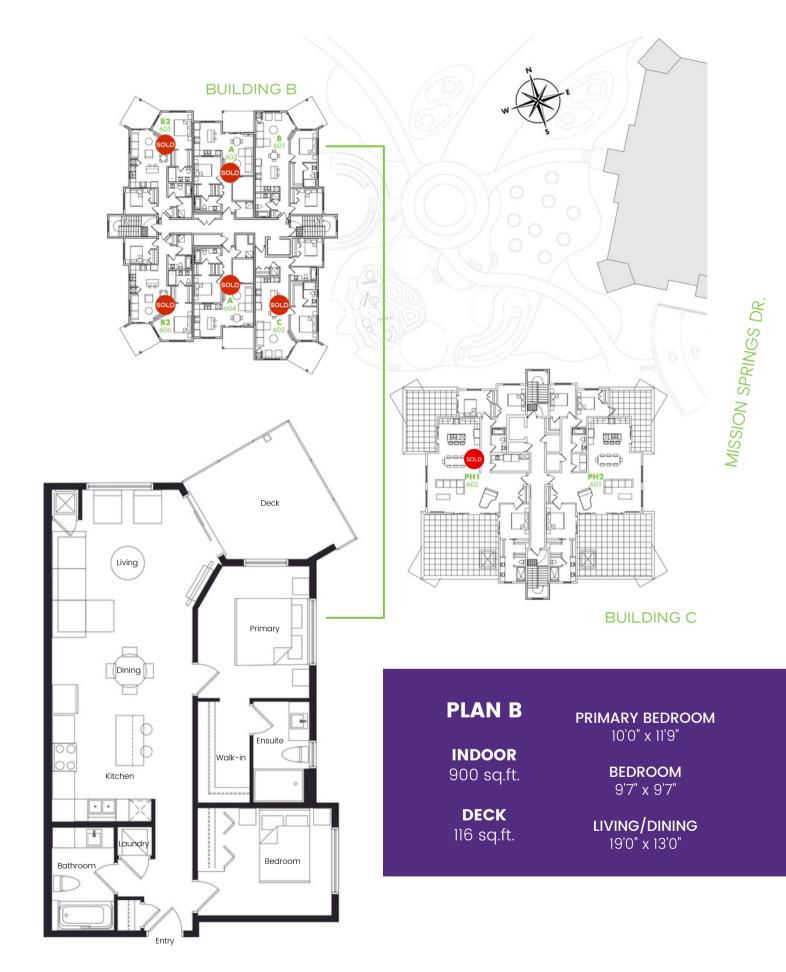

HOME DETAILS

- B Plan
- 900 sq. ft. Interior
- 2 Bedrooms
- 2 Bathrooms
- Oasis Interior Package
- Building B
- 6th Floor
- NE Orientation
- City & Mountain Views
- 2 Parking Stalls
- \$376.12/mo Strata Fees