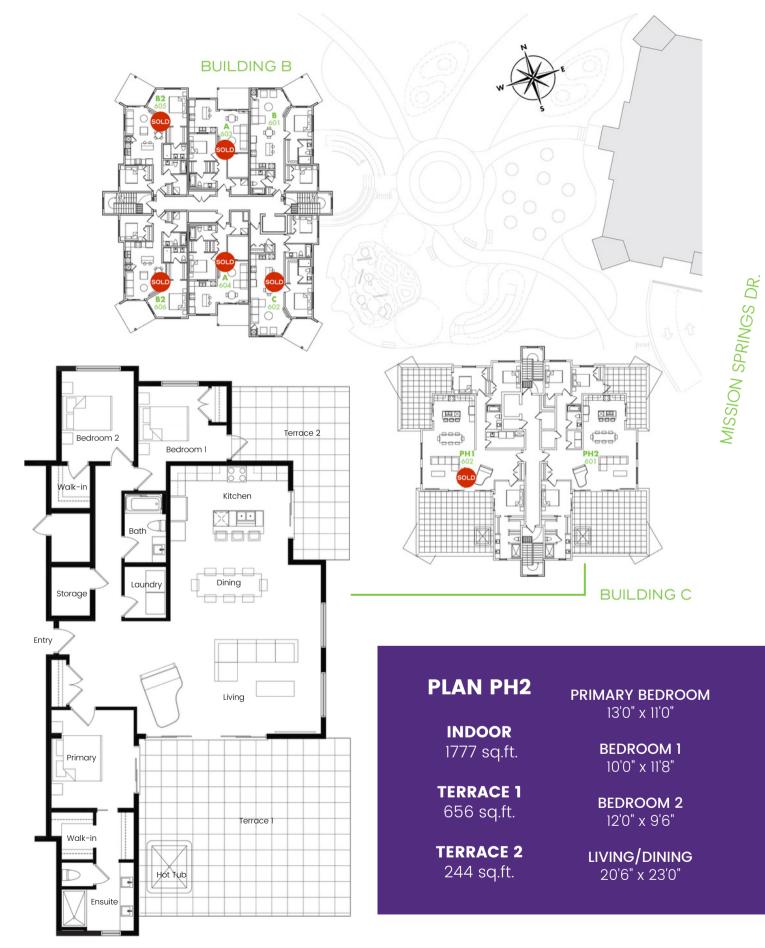

## **MOVE-IN READY!**

An extraordinary lifestyle awaits at 601C! This sprawling penthouse offers 1,777 sq. ft. of luxury indoor living with oversized slider doors expanding your living space to the 656 sq. ft. serene terrace with spectacular views of Okanagan Lake and the surrounding mountainscape. Featuring a timeless design, this home is styled with glossy white cabinetry, marble-inspired quartz, a premium integrated Fisher Paykel appliance package, modern Kuzco lighting, and a sophisticated mix of black and gold accent pieces.

## HOME DETAILS

- PH2 Plan
- 1,777 sq. ft. Interior
- 3 Bedrooms
- 2 Bathrooms
- Custom Penthouse Interior Package
- Building C
- 6th Floor
- SW Orientation
- Unobstructed Lake & Mountain Views
- 2 Parking Stalls
- \$715.99/mo Strata Fees