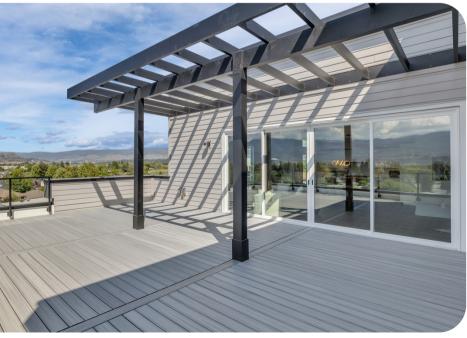

## **MOVE-IN READY!**

An extraordinary lifestyle awaits at 601C! This sprawling penthouse offers 1,777 sq. ft. of luxury indoor living with oversized slider doors expanding your living space to the 656 sq. ft. serene terrace with spectacular views of Okanagan Lake and the surrounding mountainscape. Featuring a timeless design, this home is styled with glossy white cabinetry, marble-inspired quartz, a premium integrated Fisher Paykel appliance package, modern Kuzco lighting, and a sophisticated mix of black and gold accent pieces.