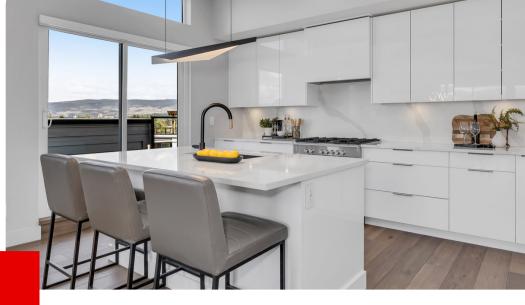

## **MOVE-IN READY!**

An extraordinary lifestyle awaits at 601C! This sprawling penthouse offers 1,777 sq. ft. of luxury indoor living with oversized slider doors expanding your living space to the 656 sq. ft. serene terrace with spectacular views of Okanagan Lake and the surrounding mountainscape. Featuring a timeless design, this home is styled with glossy white cabinetry, marble-inspired quartz, a premium integrated Fisher Paykel appliance package, modern Kuzco lighting, and a sophisticated mix of black and gold accent pieces.