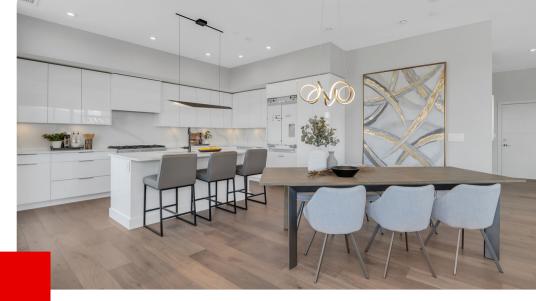

## **MOVE-IN READY!**

An extraordinary lifestyle awaits at 701B! This sprawling penthouse offers 1,777 sq. ft. of luxury indoor living with oversized slider doors expanding your living space to the 656 sq. ft. serene terrace with spectacular views of Okanagan Lake and the surrounding mountainscape. Featuring a timeless design, this home is styled with glossy white cabinetry, marble-inspired quartz, a premium integrated Fisher Paykel appliance package, modern Kuzco lighting, and a sophisticated mix of black and gold accent pieces.