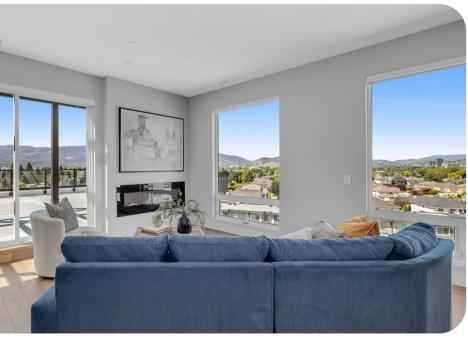

## **MOVE-IN READY!**

An extraordinary lifestyle awaits at 701B! This sprawling penthouse offers 1,777 sq. ft. of luxury indoor living with oversized slider doors expanding your living space to the 656 sq. ft. serene terrace with spectacular views of Okanagan Lake and the surrounding mountainscape. Featuring a timeless design, this home is styled with glossy white cabinetry, marble-inspired quartz, a premium integrated Fisher Paykel appliance package, modern Kuzco lighting, and a sophisticated mix of black and gold accent pieces.