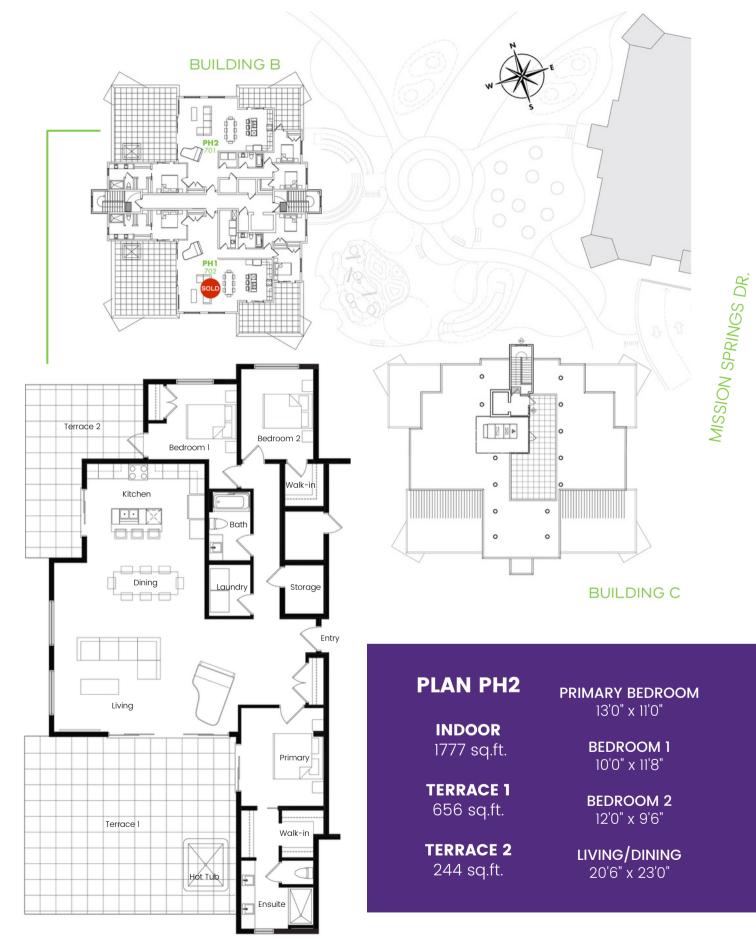

## HOME DETAILS

- PH2 Plan
- 1,777 sq. ft. Interior
- 3 Bedrooms
- 2 Bathrooms
- Custom Penthouse Interior Package
- Building B
- 7th Floor
- NE Orientation
- Unobstructed Lake & Mountain Views
- 2 Parking Stalls
- \$715.99/mo Strata Fees